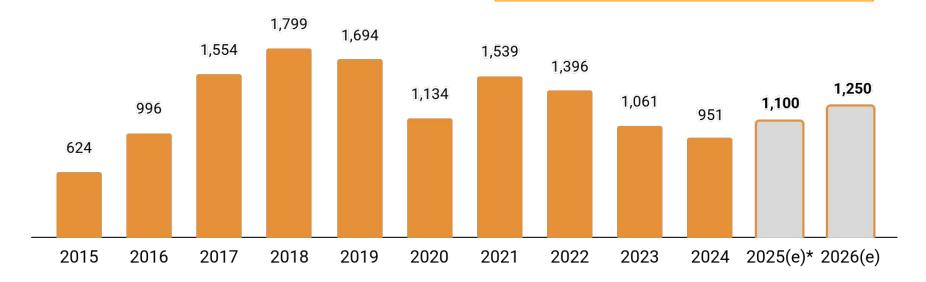

## **EBITDA** and Net Profit.

For the year 2024, the Company and its subsidiaries had one-time expenses, recognized within the year, totaling 788 million Baht, incurred due to uncertainty in the renewal of the license to use the frequency for the provision of television services, mainly comprising the followings:

- A. Losses on impairment of assets of 432 million Baht
- B. Adjustment of deferred tax assets to tax expenses of 235 million Baht to align with the expected estimate of tax benefits
- C. **expenses incurred from reorganization in 1Q2024**, which resulted in a decrease in employee expenses of approximately 17 million Baht per month, representing a decrease of 50%, compared to the period before the restructuring, and
- D. An increase in expected credit losses.