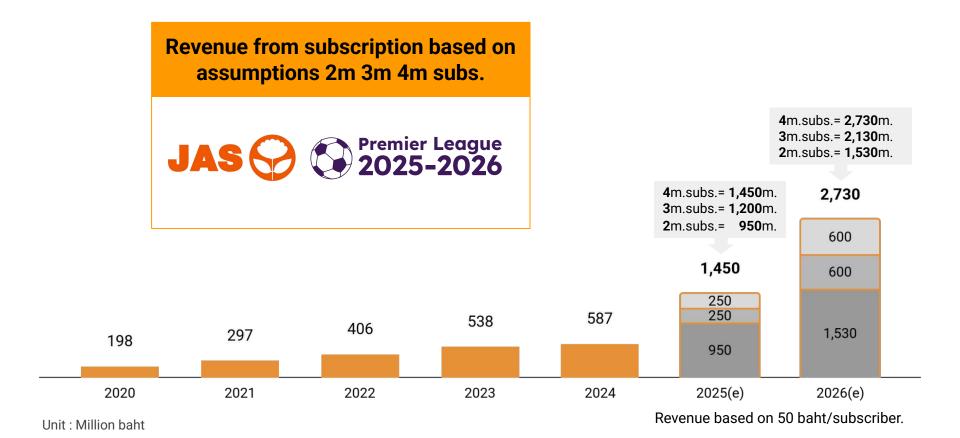

#### 3. Monomax

- Continue to acquire Asian contents. (Chinese, Korean, Japanese)
- Convert TV broadcasting rights of Hollywood content to OTT rights.
- Collaborate with Mono Original to produce unique content, grow the audience, and attract new customers.
- Increase Monomax subscribers 3 million by partnering with JAS to stream the English Premier League and FA Cup 2025/26
- Expand number of subscribers through collaboration with Telco.

## Revenue trend.

**Increase advertising revenue** from the **Premier League and FA Cup**.

**\*Y2025(e)** Estimate revenue PL from Ads. 30 million baht /Month (30 million baht x 5 months. = 150m)

Unit: Million baht