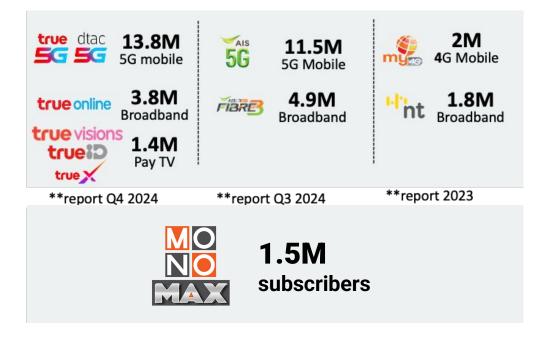

cially from broadcasting at least 38 matches of the English Premier League and FA Cup per year.

#### 2. Mono Original

Increase the number of quality productions of Thai original films and series.

#### 3. Monomax

- Continue to acquire Asian contents. (Chinese, Korean, Japanese)
- Convert TV broadcasting rights of Hollywood content to OTT rights.
- Collaborate with Mono Original to produce unique content, grow the audience, and attract new customers.
- Increase Monomax subscribers 3 million by partnering with JAS to stream the English Premier League and FA Cup 2025/26
- Expand number of subscribers through collaboration with Telco.





# "Get ready for an unparalleled football viewing experience."





## Target number of subscribers.

## **Potential Internet users / Streaming users**





84M Interest in Premier league

3.6 Willing to subscribe

Remark:

Thailand population of 18-59 y/o SES ABC = 23.1 million Source nielsen 2025



#### Operation | Anti-piracy measures address different segments.

#### **Demand side**

#### **End users**

Consumers of pirated content

- Casual viewers

   (i.e., occasionally view EPL)
- Dedicated pirates



- Affordable, flexible pricing
- Best-in-class UX
- Educate fans on piracy risk

#### **Supply side**

#### **Local source piracy**

Individuals or organized operations sourcing illegal content from MONOMAX

- Stream aggregators (create websites/social media pages linking to pirated streams)
- Illegal subscription-based providers/device sellers
- Illegal website (e.g., gambling website)



- DRM/Watermarking
- Automated detection via