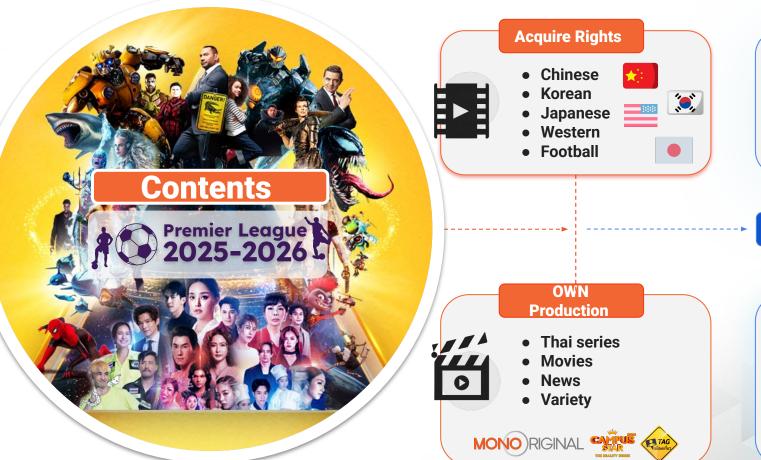

#### 1. MONO29

- Continue to reduce costs and expenses.
- Increase advertising revenue, especially from broadcasting at least 38 matches of the English Premier League and FA Cup per year.

#### 2. Mono Original

Increase the number of quality productions of Thai original films and series.

#### 3. Monomax

- Continue to acquire Asian contents. (Chinese, Korean, Japanese)
- Convert TV broadcasting rights of Hollywood content to OTT rights.
- Collaborate with Mono Original to produce unique content, grow the audience, and attract new customers.
- Increase Monomax subscribers 3 million by partnering with JAS to stream the English Premier League and FA Cup 2025/26
- Expand number of subscribers through collaboration with Telco.