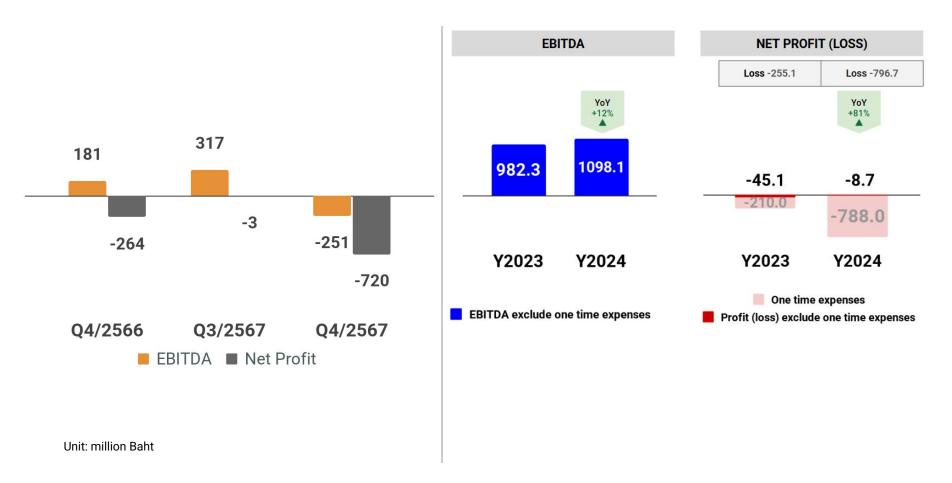

## \* EBITDA and Net Profit.

## **EBITDA** and Net Profit.

For the year 2024, the Company and its subsidiaries had one-time expenses, recognized within the year, totaling 788 million Baht, incurred due to uncertainty in the renewal of the license to use the frequency for the provision of television services, mainly comprising the followings:

- A. Losses on impairment of assets of 432 million Baht
- B. Adjustment of deferred tax assets to tax expenses of 235 million Baht to align with the expected estimate of tax benefits
- C. **expenses incurred from reorganization in 1Q2024**, which resulted in a decrease in employee expenses of approximately 17 million Baht per month, representing a decrease of 50%, compared to the period before the restructuring, and
- D. An increase in expected credit losses.