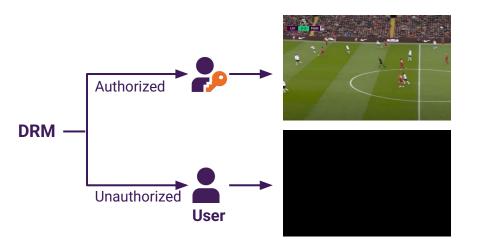

## Content protection.

#### DRM

#### **Digital Rights Management (DRM)**

- Involves encrypting content to secure it from unauthorized access.
- DRM must be able to limit concurrency in compliance with the EPL agreement.